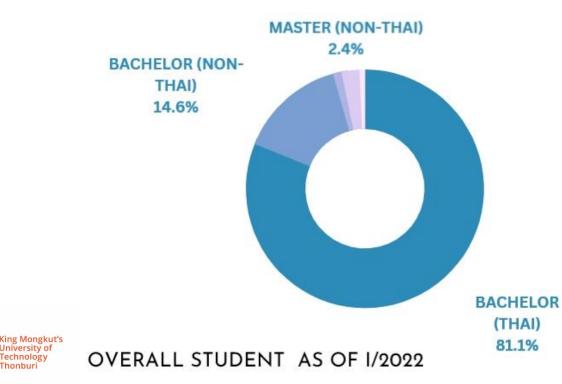

STUDENT DORMITORIES

- ✓ On-campus dorms at 2 campuses in BKK (Bangmod and Bang Khun Thian)
- $\checkmark$  No on-campus dorm at the KX (city campus)
- ✓ A short-term basis at the Heliconia House (KMUTT serviced apartment & hotel)
- KMUTT will provide a list of nearby dorms and our partners who ensure student safety and students can choose based on their budget and convenience.





### **BANGKHUNTHIAN DORMS**

- $\checkmark$  Room for 2 people
- $\checkmark$  Air-conditioner
- ✓ Study space
- ✓ Furnitures





### DORMS FACILITIES



#### Common Area



#### Fitness



#### Sport Complex





### **DORMS FACILITIES**



#### Laundry

# MART ร้านสะดวกซื้อ



 เครื่องซักผ้า หยอดเหรียญ





#### Canteen





#### . . . . . . . . . . . . . . . . . . . .

echnology

### **SOA+D STUDENTS**







### **ISSUES ON DORMS**

- Language barriers between International students and dorm's staffs
- Not enough accessibility from dorm's at Bangkhunthian campus to city





# **THANK YOU**